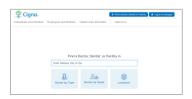

## Find a Cigna PPO Provider Online

Already an HPI member? For quick access to your provider network search tool, use your member ID number to register for **My Plan**.

- **1.** Go to **hpiTPA.com** and visit the Members Section.
- Click Find a Provider, and then choose Cigna PPO from the network list.
- 3. To find a provider near you, enter an address, city or ZIP Code, and then choose from the search options:
  - Doctor by Type
  - Doctor by Name
  - Locations
- 4. Click Continue as guest.
- Enter the city, state or ZIP Code you live in and click Continue.
  Then, click the PPO, Choice Fund PPO option.
- View your results. You can refine your results by clicking Sort, Filter by or More Options.