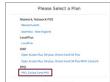

## Find a Cigna PPO Provider Online

Already an HPI member? For quick access to your provider network search tool, use your member ID number to register for **My Plan**.

- **1.** Go to **hpiTPA.com** and visit the Members Section.
- Click Find a Provider, and then choose Cigna PPO from the network list.
- 3. To find a provider near you, enter an address, city or ZIP Code, and then choose from the search options:
  - Doctor by Type
  - Doctor by Name
  - Locations
- 4. Click Continue as guest.
- Enter the city, state or ZIP Code you live in and click Continue.
  Then, click the PPO, Choice Fund PPO option.
- View your results. You can refine your results by clicking Sort, Filter by or More Options.