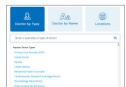

## Find a Cigna PPO Provider Online

Already an HPI member? For quick access to your provider network search tool, use your member ID number to register for **My Plan**.

- **1.** Go to **hpiTPA.com** and visit the Members Section.
- Click Find a Provider, and then choose Cigna PPO from the network list.
- 3. To find a provider near you, enter an address, city or ZIP Code, and then choose from the search options:
  - Doctor by Type
  - Doctor by Name
  - Locations
- 4. Click Continue as guest.
- Enter the city, state or ZIP Code you live in and click Continue.
  Then, click the PPO, Choice Fund PPO option.
- View your results. You can refine your results by clicking Sort, Filter by or More Options.