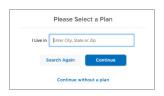

## Find a Cigna PPO Provider Online

Already an HPI member? For quick access to your provider network search tool, use your member ID number to register for **My Plan**.

- **1.** Go to **hpiTPA.com** and visit the Members Section.
- Click Find a Provider, and then choose Cigna PPO from the network list.
- 3. To find a provider near you, enter an address, city or ZIP Code, and then choose from the search options:
  - Doctor by Type
  - Doctor by Name
  - Locations
- 4. Click Continue as guest.
- Enter the city, state or ZIP Code you live in and click Continue.
  Then, click the PPO, Choice Fund PPO option.
- View your results. You can refine your results by clicking Sort, Filter by or More Options.