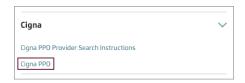

## Find a Cigna PPO Provider Online

Already an HPI member? For quick access to your provider network search tool, use your member ID number to register for **My Plan**.

- **1.** Go to **hpiTPA.com** and visit the Members Section.
- Click Find a Provider, and then choose Cigna PPO from the network list.
- 3. To find a provider near you, enter an address, city or ZIP Code, and then choose from the search options:
  - Doctor by Type
  - Doctor by Name
  - Locations
- 4. Click Continue as guest.
- Enter the city, state or ZIP Code you live in and click Continue.
  Then, click the PPO, Choice Fund PPO option.
- View your results. You can refine your results by clicking Sort, Filter by or More Options.