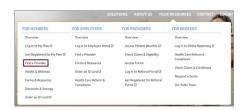

## Find a Cigna PPO Provider Online

Already an HPI member? For quick access to your provider network search tool, use your member ID number to register for **My Plan**.

- **1.** Go to **hpiTPA.com** and visit the Members Section.
- Click Find a Provider, and then choose Cigna PPO from the network list.
- 3. To find a provider near you, enter an address, city or ZIP Code, and then choose from the search options:
  - Doctor by Type
  - Doctor by Name
  - Locations
- 4. Click Continue as guest.
- Enter the city, state or ZIP Code you live in and click Continue.
  Then, click the PPO, Choice Fund PPO option.
- View your results. You can refine your results by clicking Sort, Filter by or More Options.