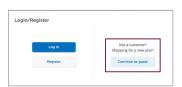

## Find a Cigna PPO Provider Online

Already an HPI member? For quick access to your provider network search tool, use your member ID number to register for **My Plan**.

- **1.** Go to **hpiTPA.com** and visit the Members Section.
- Click Find a Provider, and then choose Cigna PPO from the network list.
- 3. To find a provider near you, enter an address, city or ZIP Code, and then choose from the search options:
  - Doctor by Type
  - Doctor by Name
  - Locations
- 4. Click Continue as guest.
- Enter the city, state or ZIP Code you live in and click Continue.
  Then, click the PPO, Choice Fund PPO option.
- View your results. You can refine your results by clicking Sort, Filter by or More Options.