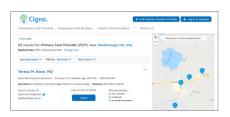

## Find a Cigna PPO Provider Online

Already an HPI member? For quick access to your provider network search tool, use your member ID number to register for **My Plan**.

- **1.** Go to **hpiTPA.com** and visit the Members Section.
- Click Find a Provider, and then choose Cigna PPO from the network list.
- 3. To find a provider near you, enter an address, city or ZIP Code, and then choose from the search options:
  - Doctor by Type
  - Doctor by Name
  - Locations
- 4. Click Continue as guest.
- Enter the city, state or ZIP Code you live in and click Continue.
  Then, click the PPO, Choice Fund PPO option.
- View your results. You can refine your results by clicking Sort, Filter by or More Options.